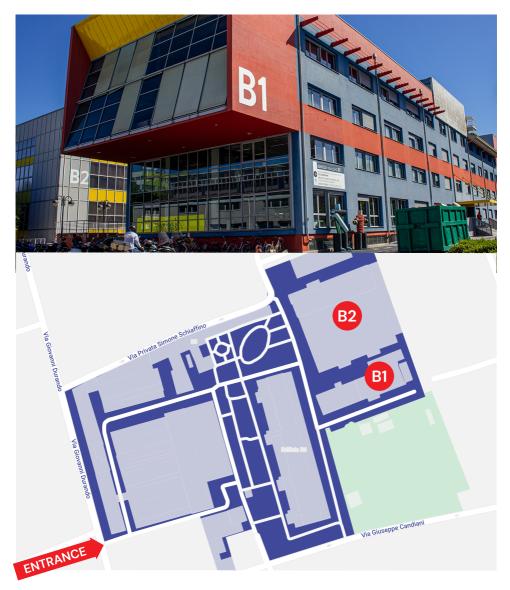

## **Conference Locations**

The conference will be held in two adjacent buildings of Politecnico di Milano's Campus Bovisa (Via Durando 10, Milano). Building B1 (Aula Castiglioni, third floor) will host the registration, Keynotes speeches, opening/closing remarks, Tracks 1, 3, 5, 7, 11 Building B2 (Room B2.01, ground floor) will host Tracks 2, 4, 6, 8, 9, 12